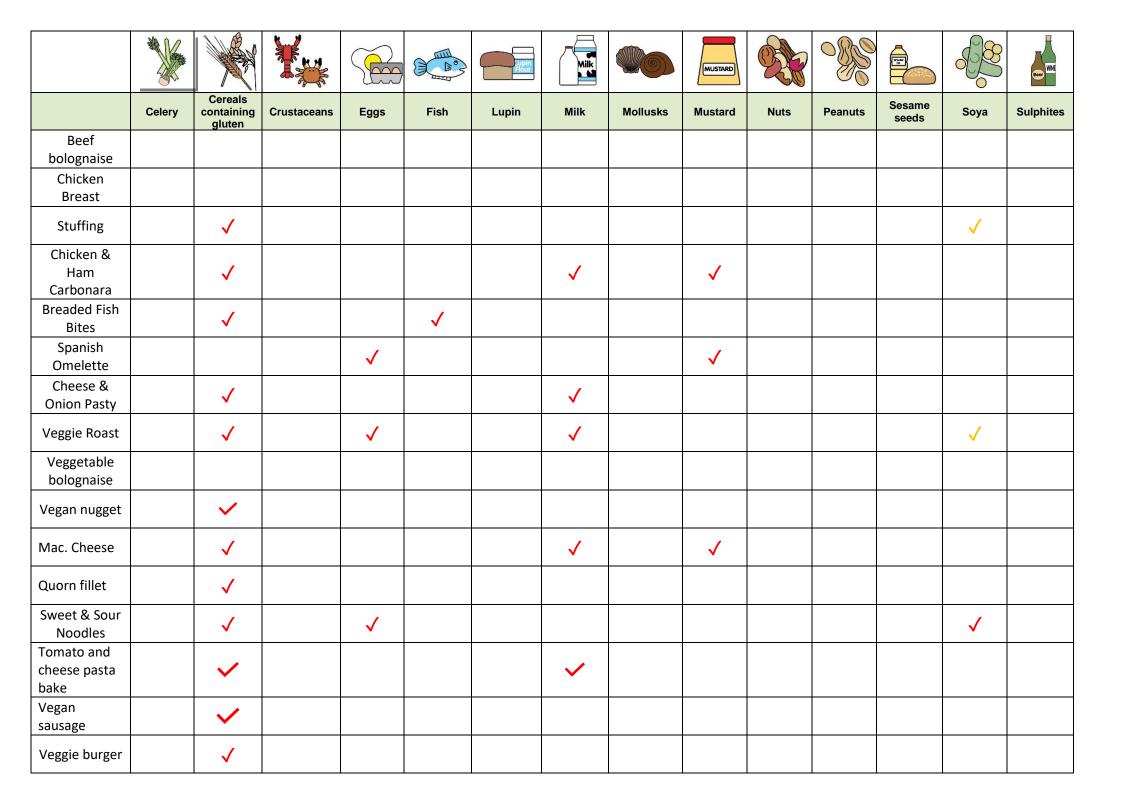

## DISHES AND THEIR ALLERGEN CONTENT – Ventrus – Primary School – April - October Menu 2024

## √ Contains √ May Contain

|                                    |          |                           |             |          |          |       | Milk     |          | MUSTARD  |      |         | I SAM OL        |          | WNE Boo   |
|------------------------------------|----------|---------------------------|-------------|----------|----------|-------|----------|----------|----------|------|---------|-----------------|----------|-----------|
|                                    | Celery   | Cereals containing gluten | Crustaceans | Eggs     | Fish     | Lupin | Milk     | Mollusks | Mustard  | Nuts | Peanuts | Sesame<br>seeds | Soya     | Sulphites |
| Butchers Pork<br>Sausages          |          | >                         |             |          |          |       |          |          |          |      |         |                 |          | <b>✓</b>  |
| Beef Nachos                        |          |                           |             |          |          |       |          |          |          |      |         |                 |          |           |
| Pork<br>Meatballs in<br>Tom. Sauce | <b>√</b> | <b>√</b>                  |             | <b>√</b> |          |       | <b>✓</b> |          | <b>✓</b> |      |         |                 | <b>✓</b> | <b>✓</b>  |
| Harry<br>Ramsdens<br>Salmon Fish   |          | <b>✓</b>                  |             |          | <b>✓</b> |       |          |          |          |      |         |                 |          |           |
| Beef Burger                        |          |                           |             |          |          |       |          |          |          |      |         |                 |          |           |
| Burger Bun                         |          | <b>&gt;</b>               |             |          |          |       |          |          |          |      |         | <b>^</b>        |          |           |
| Chicken Curry                      |          |                           |             |          |          |       |          |          |          |      |         |                 |          |           |
| Naan Bread                         |          | <b>✓</b>                  |             |          |          |       |          |          |          |      |         |                 |          |           |
| Yorkshire pudding                  |          | <b>✓</b>                  |             | <b>✓</b> |          |       | <b>✓</b> |          |          |      |         |                 |          |           |
| Gravy                              |          |                           |             |          |          |       |          |          |          |      |         |                 |          |           |
| Chicken<br>Goujons                 | <b>√</b> | <b>✓</b>                  |             |          |          |       | <b>✓</b> |          | <b>✓</b> |      |         |                 | <b>√</b> |           |
| Jumbo<br>Breaded Fish<br>Fingers   |          | <b>✓</b>                  |             |          | <b>√</b> |       |          |          |          |      |         |                 |          |           |
| Pizza                              |          | <b>✓</b>                  |             | <b>√</b> |          |       | ✓        |          |          |      |         |                 | <b>√</b> |           |